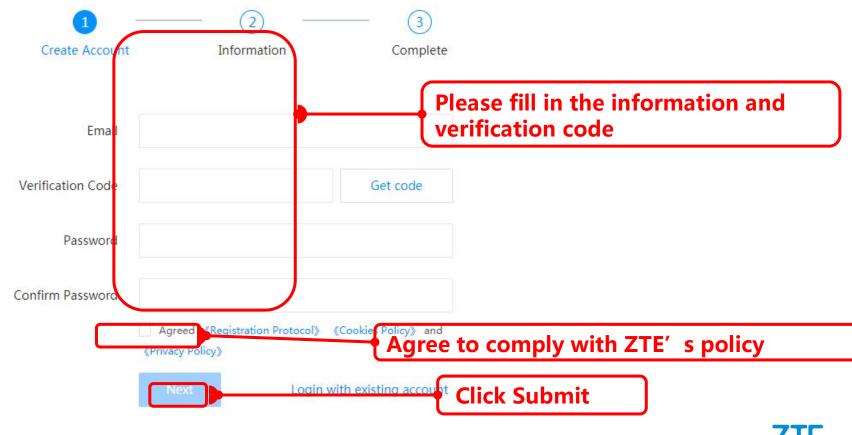

# How to Register in Support Website



### **CONTENTS**

Register and apply for permissions:

- ✓ Register to be a common user.
- ✓ Apply for an advanced user authority.
- ✓ Apply for more permissions.



## 1.Register to be a Common User





## 1.Register to be a Common User



## 1.Register to be a Common User





## 2.Apply for an Advanced User



**ZTE** 

## 2. Apply for an Advanced User







## 2.Apply for an Advanced User

#### **Explanations:**

| Items                         | Explanations                                                                                                       | Examples                                                                |
|-------------------------------|--------------------------------------------------------------------------------------------------------------------|-------------------------------------------------------------------------|
| Company name                  | Your company name                                                                                                  | /