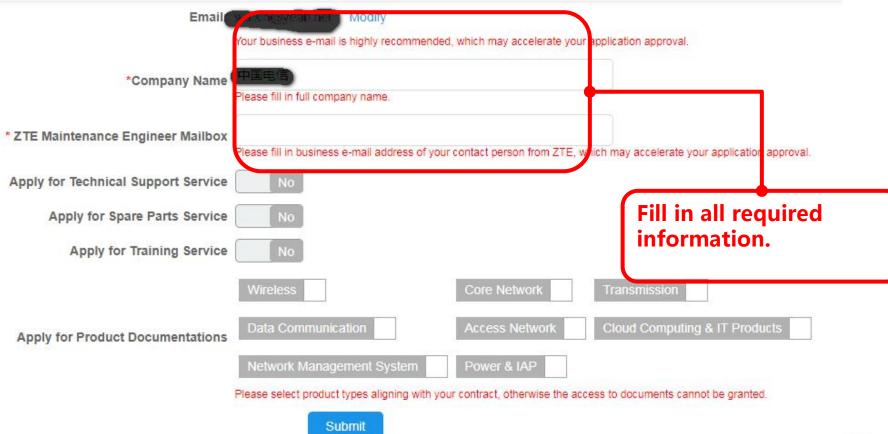

## 2.Apply for an Advanced User

**ZTE** 

## 2. Apply for an Advanced User

## 2.Apply for an Advanced User

#### **Explanations:**

| Items                         | Explanations                                                                                                       | Examples                                                                |
|-------------------------------|--------------------------------------------------------------------------------------------------------------------|-------------------------------------------------------------------------|
| Company name                  | Your company name                                                                                                  | /                                                                       |
| Contract No.                  | Facilities purchase contract No. signed between your company and ZTE.                                              | /                                                                       |
| Training No.                  | Training No. assigned to participate in ZTE training                                                               | 16IUWRB30101                                                            |
| ZTE Engineer                  | ZTE engineer's ID or e-mail address you have known                                                                 | zhang.san@zte.com.cn                                                    |
| Product Type of Documentation | The type of the product you want to view                                                                           | If you want to view some information about BBU, please choose Wireless. |
| Spare Part Service Permission | You can apply for this item only if your company has signed a contract with ZTE on purchasing spare parts service. | /                                                                       |