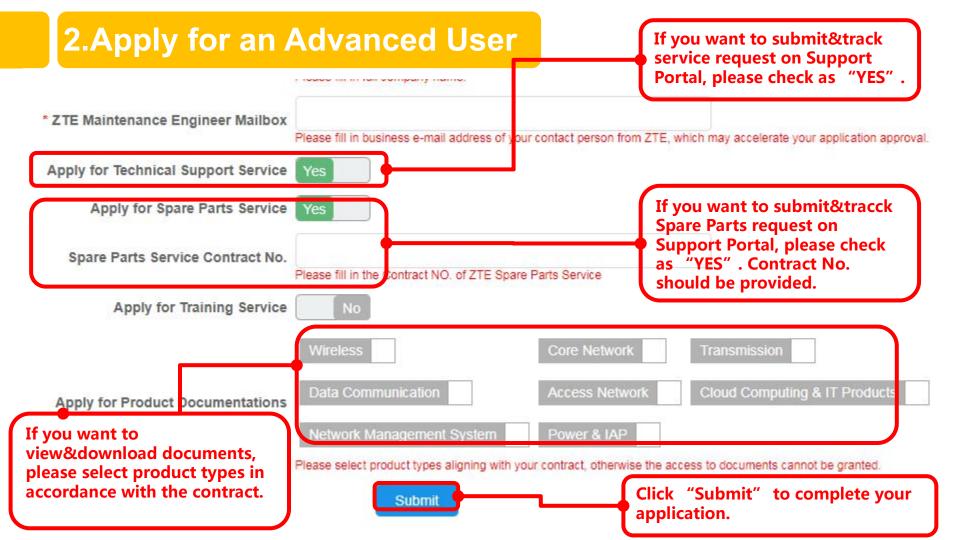

## 2.Apply for an Advanced User

**ZTE** 

## 2. Apply for an Advanced User

## 2.Apply for an Advanced User

#### **Explanations:**

| Items                         | Explanations                                                                                                       | Examples                                                                |
|-------------------------------|--------------------------------------------------------------------------------------------------------------------|-------------------------------------------------------------------------|
| Company name                  | Your company name                                                                                                  | /                                                                       |
| Contract No.                  | Facilities purchase contract No. signed between your company and ZTE.                                              | /                                                                       |
| Training No.                  | Training No. assigned to participate in ZTE training                                                               | 16IUWRB30101                                                            |
| ZTE Engineer                  | ZTE engineer's ID or e-mail address you have known                                                                 | zhang.san@zte.com.cn                                                    |
| Product Type of Documentation | The type of the product you want to view                                                                           | If you want to view some information about BBU, please choose Wireless. |
| Spare Part Service Permission | You can apply for this item only if your company has signed a contract with ZTE on purchasing spare parts service. | /                                                                       |