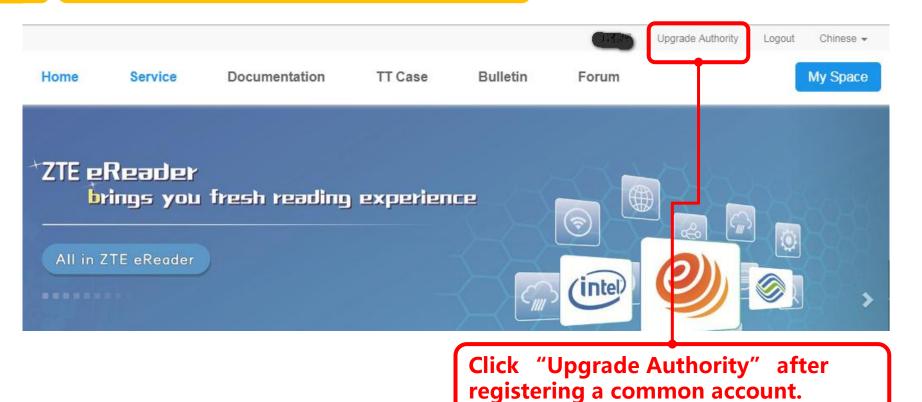

# How to Register in Support Website



### **CONTENTS**

Register and apply for permissions:

- ✓ Register to be a common user.
- ✓ Apply for an advanced user authority.
- ✓ Apply for more permissions.



## 1.Register to be a Common User





## 1.Register to be a Common User



## 1.Register to be a Common User





## 2.Apply for an Advanced User



**ZTE** 

## 2. Apply for an Advanced User







## 2.Apply for an Advanced User

#### **Explanations:**

| Items                         | Explanations                                                                                                       | Examples                                                                |
|-------------------------------|--------------------------------------------------------------------------------------------------------------------|-------------------------------------------------------------------------|
| Company name                  | Your company name                                                                                                  | /                                                                       |
| Contract No.