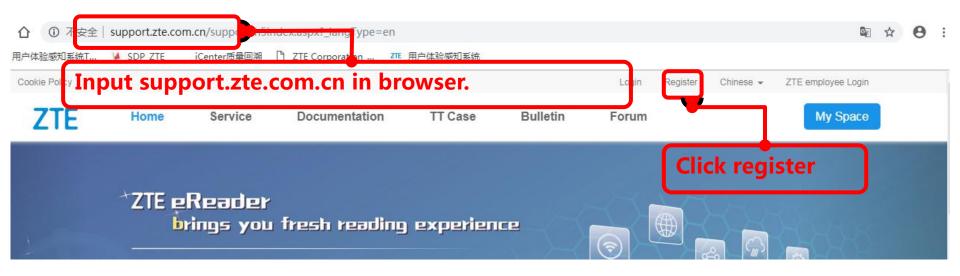

# How to Register in Support Website



### **CONTENTS**

Register and apply for permissions:

- ✓ Register to be a common user.
- ✓ Apply for an advanced user authority.
- ✓ Apply for more permissions.



## 1.Register to be a Common User





## 1.Register to be a Common User



## 1.Register to be a Common User





## 2.Apply for an Advanced User



**ZTE** 

## 2. Apply for an Advanced User







## 2.Apply for an Advanced User

#### **Explanations:**

| Items                         | Explanations                                                                                                       | Examples                                                                |
|-------------------------------|--------------------------------------------------------------------------------------------------------------------|-------------------------------------------------------------------------|
| Company name                  | Your company name