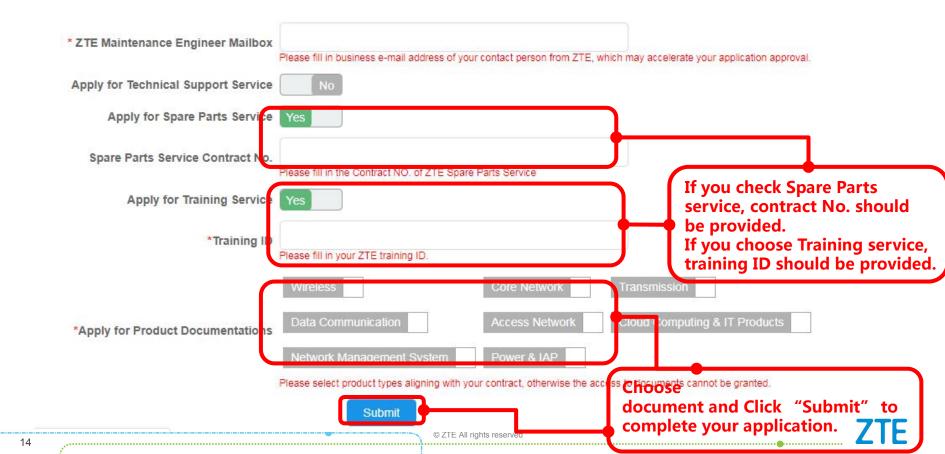

## **3.Apply for More Permissions**

## **3.Apply for More Permissions**

☆ ZTE Support Notification: Your permissions applied on ZTE Support website has been approved, please check it!

收件人:

ZTE Global Support Center

Prompt: Please do not reply to this mail automatically sent by system.