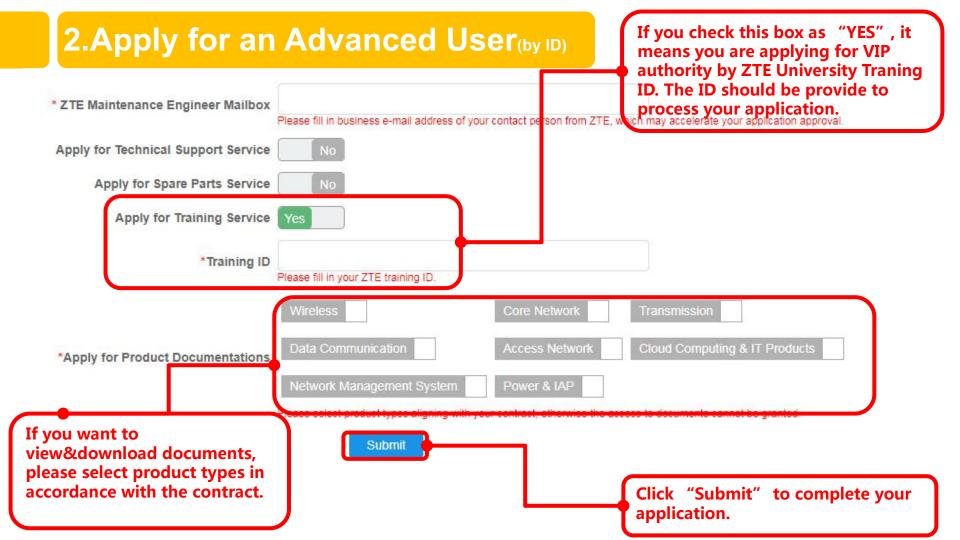

## 2.Apply for an Advanced User

**ZTE** 

## 2. Apply for an Advanced User

## 2.Apply for an Advanced User

#### **Explanations:**

| Items                         | Explanations                                                                                                       | Examples                                                                |
|-------------------------------|--------------------------------------------------------------------------------------------------------------------|-------------------------------------------------------------------------|
| Company name                  | Your company name                                                                                                  | /                                                                       |
| Contract No.                  | Facilities purchase contract No. signed between your company and ZTE.                                              | /                                                                       |
| Training No.                  | Training No. assigned to participate in ZTE training                                                               | 16IUWRB30101                                                            |
| ZTE Engineer                  | ZTE engineer's ID or e-mail address you have known                                                                 | zhang.san@zte.com.cn                                                    |
| Product Type of Documentation | The type of the product you want to view                                                                           | If you want to view some information about BBU, please choose Wireless. |
| Spare Part Service Permission | You can apply for this item only if your company has signed a contract with ZTE on purchasing spare parts service. | /                                                                       |