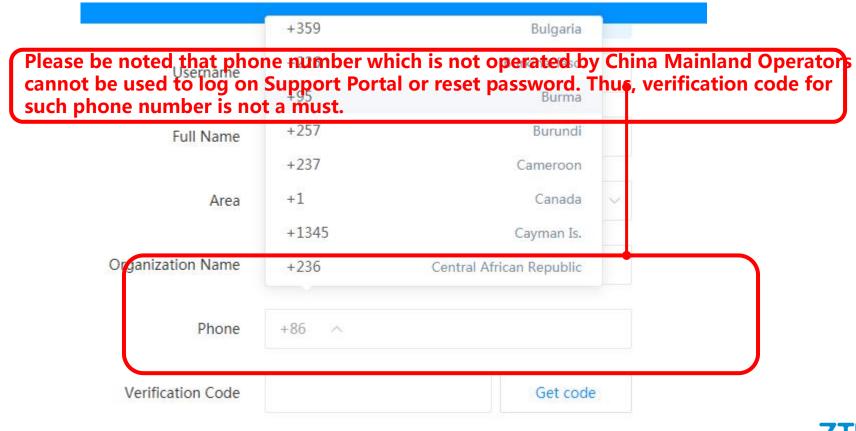

# How to Register in Support Website



### **CONTENTS**

Register and apply for permissions:

- ✓ Register to be a common user.
- ✓ Apply for an advanced user authority.
- ✓ Apply for more permissions.



## 1.Register to be a Common User





## 1.Register to be a Common User



## 1.Register to be a Common User





## 2.Apply for an Advanced User



**ZTE** 

## 2. Apply for an Advanced User







## 2.Apply for an Advanced User

#### **Explanations:**

| Items                         | Explanations                                                                                                       | Examples                                                                |
|-------------------------------|--------------------------------------------------------------------------------------------------------------------|-------------------------------------------------------------------------|
| Company name                  | Your company name                                                                                                  | /