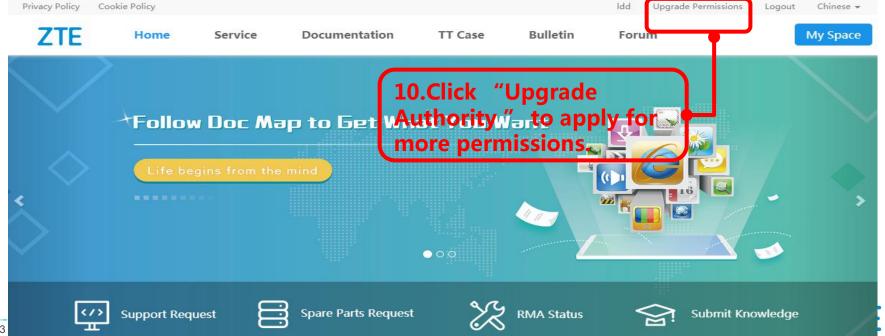

## **3.Apply for More Permissions**

You can apply for further permissions if you want to view other product documents or extra authorizations.

## **3.Apply for More Permissions**