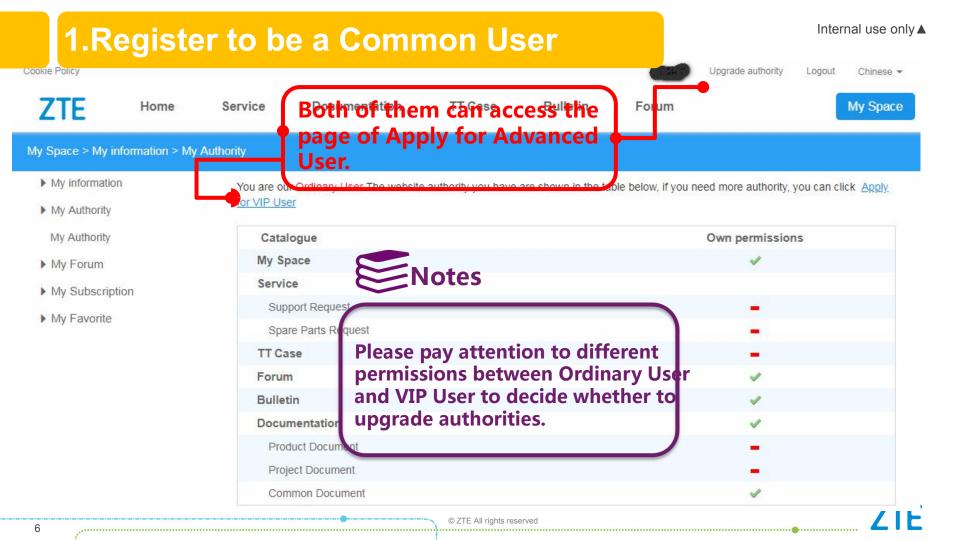

# How to Register in Support Website



### **CONTENTS**

Register and apply for permissions:

- ✓ Register to be a common user.
- ✓ Apply for an advanced user authority.
- ✓ Apply for more permissions.



## 1.Register to be a Common User





## 1.Register to be a Common User



## 1.Register to be a Common User





## 2.Apply for an Advanced User



**ZTE** 

## 2. Apply for an Advanced User







## 2.Apply for an Advanced User

#### **Explanations:**

| Items                         | Explanations                                                                                                       | Examples                                                                |
|-------------------------------|--------------------------------------------------------------------------------------------------------------------|-------------------------------------------------------------------------|
| Company name                  | Your company name                                                                                                  | /